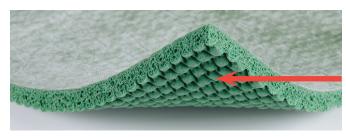

# Thermo-reinforced bottom moisture and dust barrier As Rubber XD is being manufactured, a heat treatment

As Rubber XD is being manufactured, a heat treatment creates a seal in the bottom layer, making it moisture-and dust-resistant.

### **Bottom moisture barrier**

Features a barrier on the bottom side of the pad to resist upward migration of moisture.