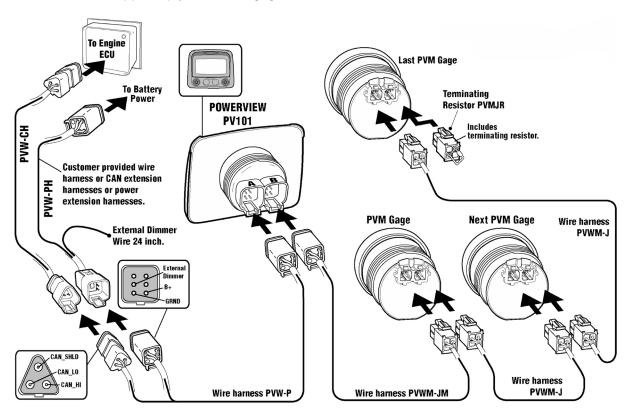

### **Diagram**

Use this easy-connect diagram to help you locate the wiring harness you need. **NOTE:** The PV101 can support up yo five PVM gages in a distance less than 8.5 meters.

#### How to Order

| Part Number | Length             | Model: Description                                                                    | Diagram |
|-------------|--------------------|---------------------------------------------------------------------------------------|---------|
| 78000124    | 12 in.<br>(305 mm) | PVW-P-length: CAN and power harness for PowerView module (includes 120Ω CAN resistor) |         |
| 78000479    | 9 in.<br>(229 mm)  |                                                                                       |         |
| 78000490    | 12 in.<br>(305mm)  | PVWM-J-length: Gage harness                                                           |         |
| 78000503    | 24 in.<br>(607 mm) |                                                                                       |         |
| 78000481    | 9 in.<br>(229 mm)  |                                                                                       |         |
| 78000504    | 12 in.<br>(305mm)  | PVWM-JM-length: PowerView jumper harness                                              |         |
| 78000505    | 24 in.<br>(607 mm) |                                                                                       |         |