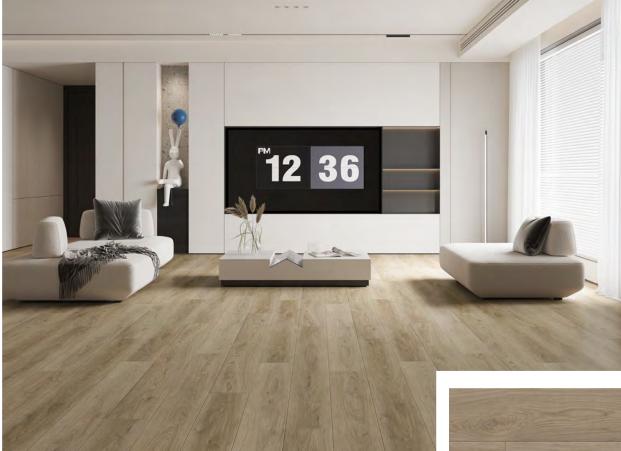

#### PERFORMANCE

**Avalon Collection:** Featuring an embossed wood grain texture with a micro-beveled edge that provides an authentic wood look and feel. Designed in multiple colors that are stylish for any decor and coated with our signature Aluminer<sup>TM</sup> UV-cured acrylic durable aluminum oxide finish coating. This collection is 100% waterproof and simple to install, making it the perfect choice for any room of the home.