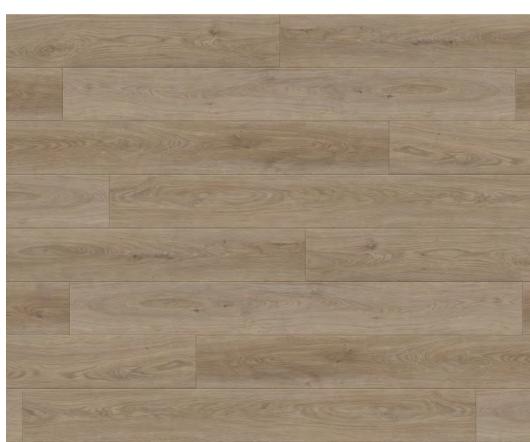

|
|-----------------------|---------------------------------------------------------------------------------------------------|
| Formaldehyde Content: | FloorScore Certified                                                                              |
| Wear Layer:           | 12 mil                                                                                            |
| Maintenance:          | Sweep, Vacuum or Dust Mop. Periodically Clean<br>With Products Made Specifically For ELVP Floors. |



### SHELTER COVE

(fr)



23

(palar)

Out

### SEA SCAPE







### **STILL WATER** AVALON COLLECTION

# LAKE SHORE

18 au

**AVALON COLLECTION** 

15881



# **BOAT HOUSE**

## SEA SCAPE



### **AVALON COLLECTION**

# **LAGOON**