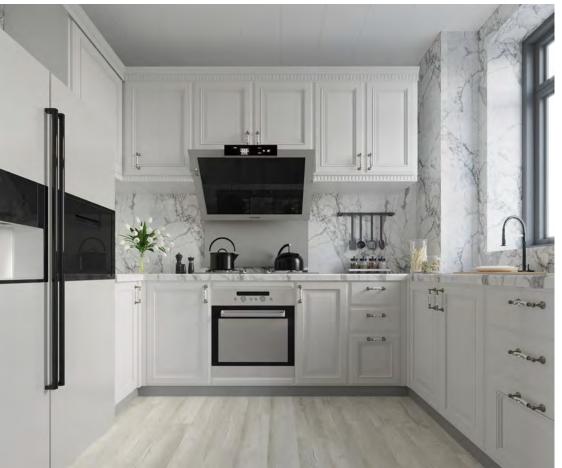

#### PERFORMANCE

**Avalon Collection:** Featuring an embossed wood grain texture with a micro-beveled edge that provides an authentic wood look and feel. Designed in multiple colors that are stylish for any decor and coated with our signature Aluminer<sup>TM</sup> UV-cured acrylic durable aluminum oxide finish coating. This collection is 100% waterproof and simple to install, making it the perfect choice for any room of the home.