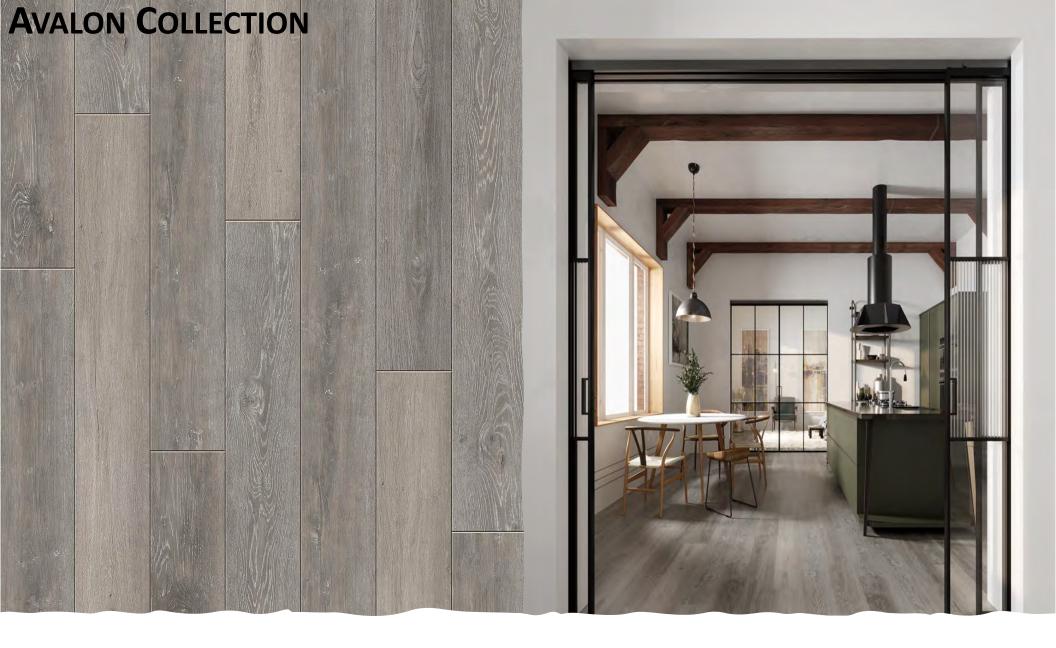

l       |

| Installation Method:  | Uniclick Locking System                                                                           |
|-----------------------|---------------------------------------------------------------------------------------------------|
| Formaldehyde Content: | FloorScore Certified                                                                              |
| Wear Layer:           | 12 mil                                                                                            |
| Maintenance:          | Sweep, Vacuum or Dust Mop. Periodically Clean<br>With Products Made Specifically For ELVP Floors. |



### SHELTER COVE

(fr)



23

(palar)

Out

### SEA SCAPE







### **STILL WATER** AVALON COLLECTION

# LAKE SHORE

18 au

**AVALON COLLECTION** 

15881



# **BOAT HOUSE**

## SEA SCAPE



### **AVALON COLLECTION**

# **LAGOON**