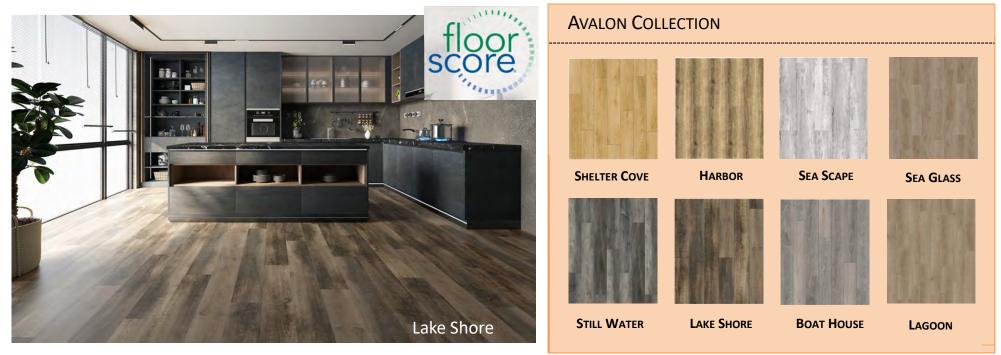

#### PERFORMANCE

**Avalon Collection:** Featuring an embossed wood grain texture with a micro-beveled edge that provides an authentic wood look and feel. Designed in multiple colors that are stylish for any decor and coated with our signature Aluminer<sup>TM</sup> UV-cured acrylic durable aluminum oxide finish coating. This collection is 100% waterproof and simple to install, making it the perfect choice for any room of the home.

| Floor Type        | SPC Ridge Core                                |
|-------------------|-----------------------------------------------|
| Distributor/Brand | BHW Floors                                    |
| Collection        | Avalon Collection                             |
| Color             | Shelter Cove, Harbor, Sea Scape, Still Water, |
|                   | Lake Shore, Boat House Lagoon; Sea Glass      |
| Sq.Ft./Carton     | 24 ft <sup>2</sup>                            |
| Weight/Carton     | 36 lbs                                        |
| Quantity/Carton   | 8 Planks                                      |
| Construction      | Textured                                      |
| Thickness         | 4.5mm including 1mm IXPE Pad                  |
| Width             | 7.20"                                         |
| Length            | 48"                                           |
| Installation      | Float                                         |
| Warranty          | 15yr Residential / 5yr Light Commercial       |

# LAKE SHORE

18 au

**AVALON COLLECTION** 

15881