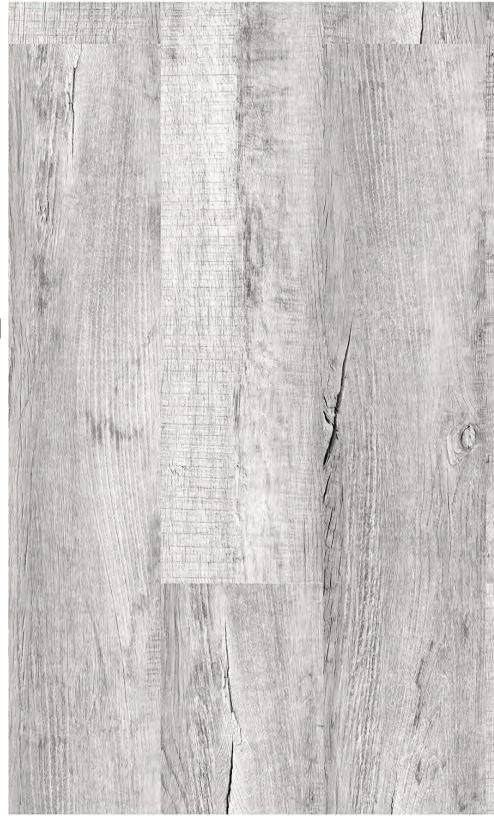

#### PERFORMANCE

**Avalon Collection:** Featuring an embossed wood grain texture with a micro-beveled edge that provides an authentic wood look and feel. Designed in multiple colors that are stylish for any decor and coated with our signature Aluminer<sup>TM</sup> UV-cured acrylic durable aluminum oxide finish coating. This collection is 100% waterproof and simple to install, making it the perfect choice for any room of the home.

### **STILL WATER** AVALON COLLECTION